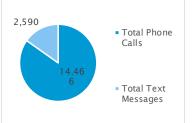

## Warmline 2021 Support Line Report

| YEAR TO DATE        |        |  |  |  |
|---------------------|--------|--|--|--|
| Total Phone Calls   | 14,466 |  |  |  |
| Total Text Messages | 2,590  |  |  |  |
| Total Engagements   | 17,056 |  |  |  |
|                     |        |  |  |  |