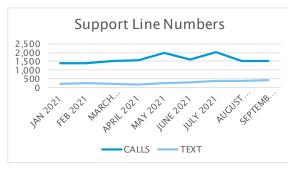

#### SUPPORT LINE NUMBERS

| DATE               | CALLS  | TEXT  | TOTAL  |
|--------------------|--------|-------|--------|
| JAN 2021           | 1,375  | 211   | 1,586  |
| FEB 2021           | 1,385  | 241   | 1,626  |
| MARCH 2021         | 1,498  | 210   | 1,708  |
| APRIL 2021         | 1,566  | 176   | 1,742  |
| MAY 2021           | 1,980  | 262   | 2,242  |
| JUNE 2021          | 1,601  | 309   | 1,910  |
| JULY 2021          | 2,024  | 382   | 2,406  |
| AUGUST 2021        | 1,517  | 375   | 1,892  |
| SEPTEMBER 2021     | 1,520  | 424   | 1,944  |
| YEAR TO DATE TOTAL | 14,466 | 2,590 | 17,056 |