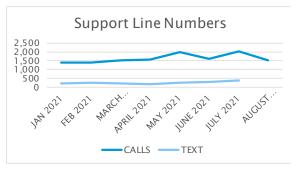

### **SUPPORT LINE NUMBERS**

| DATE               | CALLS  | TEXT  | TOTAL  |
|--------------------|--------|-------|--------|
| JAN 2021           | 1,375  | 211   | 1,586  |
| FEB 2021           | 1,385  | 241   | 1,626  |
| MARCH 2021         | 1,498  | 210   | 1,708  |
| APRIL 2021         | 1,566  | 176   | 1,742  |
| MAY 2021           | 1,980  | 262   | 2,242  |
| JUNE 2021          | 1,601  | 309   | 1,910  |
| JULY 2021          | 2,024  | 382   | 2,406  |
| AUGUST 2021        | 1,517  | 375   | 1,892  |
| YEAR TO DATE TOTAL | 12,946 | 2,166 | 15,112 |