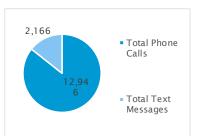

## Warmline 2021 Support Line Report

| YEAR TO DATE        |        |  |
|---------------------|--------|--|
| Total Phone Calls   | 12,946 |  |
| Total Text Messages | 2,166  |  |
| Total Engagements   | 15,112 |  |