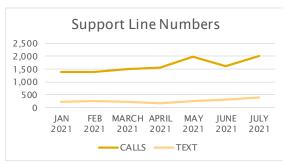

#### SUPPORT LINE NUMBERS

| DATE               | CALLS  | TEXT  | TOTAL  |
|--------------------|--------|-------|--------|
| JAN 2021           | 1,375  | 211   | 1,586  |
| FEB 2021           | 1,385  | 241   | 1,626  |
| MARCH 2021         | 1,498  | 210   | 1,708  |
| APRIL 2021         | 1,566  | 176   | 1,742  |
| MAY 2021           | 1,980  | 262   | 2,242  |
| JUNE 2021          | 1,601  | 309   | 1,910  |
| JULY 2021          | 2,024  | 382   | 2,406  |
| YEAR TO DATE TOTAL | 11,429 | 1,791 | 13,220 |