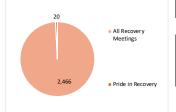

### JULY 2021 Zoom Report

| MONTHLY PARTICIPANT TOTAL |       |  |
|---------------------------|-------|--|
| All Recovery Meetings     | 2,466 |  |
| Pride in Recovery         | 20    |  |
| Monthly Total             | 2,486 |  |