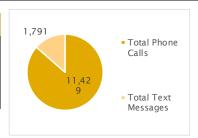

## Warmline 2021 Support Line Report

| YEAR TO DATE        |        |  |
|---------------------|--------|--|
| Total Phone Calls   | 11,429 |  |
| Total Text Messages | 1,791  |  |
| Total Engagements   | 13,220 |  |