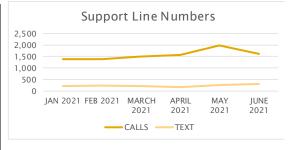

## **SUPPORT LINE NUMBERS**

| DATE               | CALLS | TEXT  | TOTAL  |
|--------------------|-------|-------|--------|
| JAN 2021           | 1,375 | 211   | 1,586  |
| FEB 2021           | 1,385 | 241   | 1,626  |
| MARCH 2021         | 1,498 | 210   | 1,708  |
| APRIL 2021         | 1,566 | 176   | 1,742  |
| MAY 2021           | 1,980 | 262   | 2,242  |
| JUNE 2021          | 1,601 | 309   | 1,910  |
| YEAR TO DATE TOTAL | 9,405 | 1,409 | 10,814 |