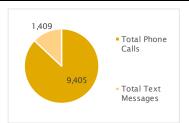

## Warmline 2021 Support Line Report

| YEAR TO DATE        |        |  |
|---------------------|--------|--|
| Total Phone Calls   | 9,405  |  |
| Total Text Messages | 1,409  |  |
| Total Engagements   | 10,814 |  |