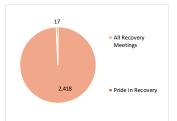

## JUNE 2021 Zoom Report

| MONTHLY PARTICIPANT TOTAL |       |  |
|---------------------------|-------|--|
| All Recovery Meetings     | 2,418 |  |
| Pride in Recovery         | 17    |  |
| Monthly Total             | 2,435 |  |