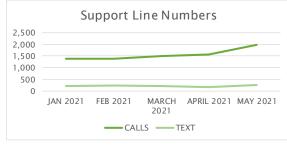

## **SUPPORT LINE NUMBERS**

| DATE               | CALLS | TEXT  | TOTAL |
|--------------------|-------|-------|-------|
| JAN 2021           | 1,375 | 211   | 1,586 |
| FEB 2021           | 1,385 | 241   | 1,626 |
| MARCH 2021         | 1,498 | 210   | 1,708 |
| APRIL 2021         | 1,566 | 176   | 1,742 |
| MAY 2021           | 1,980 | 262   | 2,242 |
| YEAR TO DATE TOTAL | 7,804 | 1,100 | 8,904 |