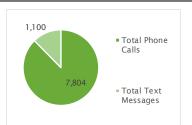

## Warmline 2021 Support Line Report

| YEAR TO DATE        |       |  |  |  |
|---------------------|-------|--|--|--|
| Total Phone Calls   | 7,804 |  |  |  |
| Total Text Messages | 1,100 |  |  |  |
| Total Engagements   | 8,904 |  |  |  |