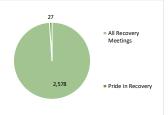

## MAY 2021 Zoom Report

| MONTHLY PARTICIPANT TOTAL |       |  |  |  |
|---------------------------|-------|--|--|--|
| All Recovery Meetings     | 2,578 |  |  |  |
| Pride in Recovery         | 27    |  |  |  |
| Monthly Total             | 2,605 |  |  |  |