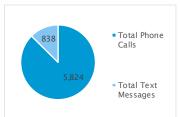

## Warmline 2021 Support Line Report

| YEAR TO DATE        |       |  |
|---------------------|-------|--|
| Total Phone Calls   | 5,824 |  |
| Total Text Messages | 838   |  |
| Total Engagements   | 6,662 |  |