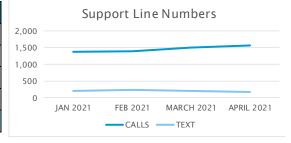

## **SUPPORT LINE NUMBERS**

| DATE               | CALLS | TEXT | TOTAL |
|--------------------|-------|------|-------|
| JAN 2021           | 1,375 | 211  | 1,586 |
| FEB 2021           | 1,385 | 241  | 1,626 |
| MARCH 2021         | 1,498 | 210  | 1,708 |
| APRIL 2021         | 1,566 | 176  | 1,742 |
| YEAR TO DATE TOTAL | 5,824 | 838  | 6,662 |