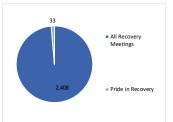

## APRIL 2021 Zoom Report

| MONTHLY PARTICIPANT TOTAL |       |  |
|---------------------------|-------|--|
| All Recovery Meetings     | 2,408 |  |
| Pride in Recovery         | 33    |  |
| Monthly Total             | 2,441 |  |