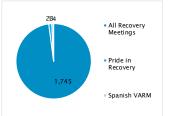

## October 2020 Zoom Report

YTD # OF MEETINGS

MONTHLY TOTAL

| MONTHLY PARTICIPANT TOTAL |       |  |
|---------------------------|-------|--|
| All Recovery Meetings     | 1,745 |  |
| Pride in Recovery         | 23    |  |
| Spanish VARM 1            |       |  |
| Monthly Total 1,782       |       |  |