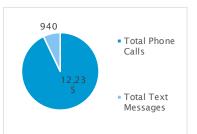

## Warmline 2020 Support Line Report

| YEAR TO DATE        |        |  |
|---------------------|--------|--|
| Total Phone Calls   | 12,235 |  |
| Total Text Messages | 940    |  |
| Total Engagements   | 13,175 |  |