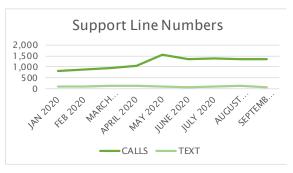

## **SUPPORT LINE NUMBERS**

| DATE               | CALLS  | TEXT | TOTAL  |
|--------------------|--------|------|--------|
| JAN 2020           | 803    | 106  | 909    |
| FEB 2020           | 886    | 90   | 976    |
| MARCH 2020         | 951    | 118  | 1,069  |
| APRIL 2020         | 1,056  | 133  | 1,189  |
| MAY 2020           | 1,556  | 100  | 1,656  |
| JUNE 2020          | 1,344  | 61   | 1,405  |
| JULY 2020          | 1,386  | 85   | 1,471  |
| AUGUST 2020        | 1,355  | 135  | 1,490  |
| SEPTEMBER 2020     | 1,337  | 59   | 1,396  |
| October 2020       | 1,561  | 53   | 1,614  |
| YEAR TO DATE TOTAL | 12,235 | 940  | 13,175 |