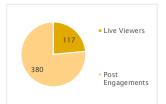

# May 2020 Facebook Live Report

| MONTHLY TOTAL              |       |  |
|----------------------------|-------|--|
| Live Viewers               | 117   |  |
| Post Engagements           | 380   |  |
| Estimated Audience Reached | 7,087 |  |