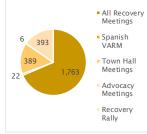

# May 2020 Zoom Report

| MONTHLY PARTICIPANT TOTAL |       |  |
|---------------------------|-------|--|
| All Recovery Meetings     | 1,763 |  |
| Spanish VARM              | 22    |  |
| Town Hall Meetings        | 389   |  |
| Advocacy Meetings         | 6     |  |
| Recovery Rally            | 393   |  |
| Monthly Total             | 2,573 |  |