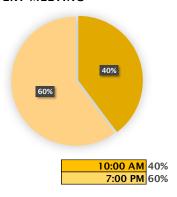

| ΔΙΙ         | RECO | VFRV | MFFTING    |  |
|-------------|------|------|------------|--|
| $\Delta$ II | NECO | VFRI | IVIEFILING |  |

MEETING ID 695-949-293

| DATE                    | 10:00 AM - 11:00 AM | 695-949-293<br>7:00 PM - 8:00 PM |
|-------------------------|---------------------|----------------------------------|
| Friday, May 1, 2020     | 8                   | 27                               |
| Saturday, May 2, 2020   | 10                  | 12                               |
| Sunday, May 3, 2020     | 17                  | 29                               |
| Monday, May 4, 2020     | 15                  | 30                               |
| Tuesday, May 5, 2020    | 28                  | 36                               |
| Wednesday, May 6, 2020  | 21                  | 52                               |
| Thursday, May 7, 2020   | 24                  | 44                               |
| Friday, May 8, 2020     | 25                  | 28                               |
| Saturday, May 9, 2020   | 16                  | 20                               |
| Sunday, May 10, 2020    | 20                  | 30                               |
| Monday, May 11, 2020    | 29                  | 49                               |
| Tuesday, May 12, 2020   | 28                  | 37                               |
| Wednesday, May 13, 2020 | 24                  | 53                               |
| Thursday, May 14, 2020  | 32                  | 41                               |
| Friday, May 15, 2020    | 24                  | 26                               |
| Saturday, May 16, 2020  | 18                  | 24                               |
| Sunday, May 17, 2020    | 23                  | 36                               |
| Monday, May 18, 2020    | 29                  | 34                               |
| Tuesday, May 19, 2020   | 26                  | 30                               |
| Wednesday, May 20, 2020 | 24                  | 55                               |
| Thursday, May 21, 2020  | 23                  | 57                               |
| Friday, May 22, 2020    | 32                  | 27                               |
| Saturday, May 23, 2020  | 14                  | 24                               |
| Sunday, May 24, 2020    | 24                  | 26                               |
| Monday, May 25, 2020    | 24                  | 20                               |
| Tuesday, May 26, 2020   | 25                  | 41                               |
| Wednesday, May 27, 2020 | 32                  | 48                               |
| Thursday, May 28, 2020  | 30                  | 45                               |
| Friday, May 29, 2020    | 21                  | 36                               |
| Saturday, May 30, 2020  | 13                  | 15                               |
| Sunday, May 31, 2020    | 22                  | 30                               |
| MONTHLY TOTAL           | 701                 | 1062                             |