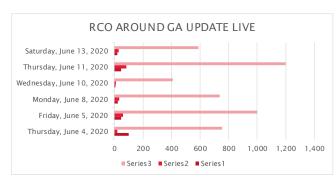

#### **RCO AROUND GA UPDATE LIVE**

| RCO AROUND GA UPDATE LIVE 1:00 PM |              |             |                   |
|-----------------------------------|--------------|-------------|-------------------|
| DATE                              | LIVE VIEWERS | ENGAGEMENTS | ESTIMATED REACHED |
| Thursday, June 4, 2020            | 99           | 20          | 754               |
| Friday, June 5, 2020              | 48           | 59          | 1,000             |
| Monday, June 8, 2020              | 23           | 35          | 738               |
| Wednesday, June 10, 2020          | 8            | 10          | 409               |
| Thursday, June 11, 2020           | 48           | 82          | 1,200             |
| Saturday, June 13, 2020           | 20           | 29          | 589               |
| TOTAL                             | 246          | 235         | 4.690             |