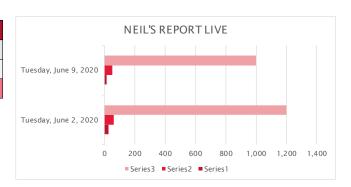

### **NEIL'S REPORT LIVE**

| DATE                  | LIVE VIEWERS | ENGAGEMENTS | ESTIMATED REACHED |
|-----------------------|--------------|-------------|-------------------|
| Tuesday, June 2, 2020 | 27           | 62          | 1,200             |
| Tuesday, June 9, 2020 | 16           | 53          | 1,000             |
| TOTAL                 | 43           | 115         | 2,200             |