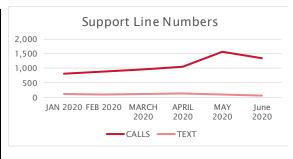

### SUPPORT LINE NUMBERS

| DATE               | CALLS | TEXT | TOTAL |
|--------------------|-------|------|-------|
| JAN 2020           | 803   | 106  | 909   |
| FEB 2020           | 886   | 90   | 976   |
| MARCH 2020         | 951   | 118  | 1,069 |
| APRIL 2020         | 1,056 | 133  | 1,189 |
| MAY 2020           | 1,556 | 100  | 1,656 |
| June 2020          | 1,344 | 61   | 1,405 |
| YEAR TO DATE TOTAL | 6,596 | 608  | 7,204 |