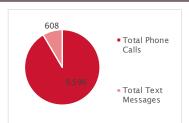

# Warmline 2020 Support Line Report

| YEAR TO DATE        |       |  |
|---------------------|-------|--|
| Total Phone Calls   | 6,596 |  |
| Total Text Messages | 608   |  |
| Total Engagements   | 7,204 |  |