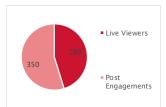

## June 2020 Facebook Live Report

3:00 PM

| MONTHLY TOTAL              |       |  |
|----------------------------|-------|--|
| Live Viewers               | 289   |  |
| Post Engagements           | 350   |  |
| Estimated Audience Reached | 6,890 |  |