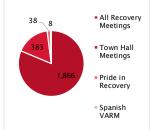

# June 2020 Zoom Report

| MONTHLY PARTICIPANT TOTAL |       |  |
|---------------------------|-------|--|
| All Recovery Meetings     | 1,866 |  |
| Town Hall Meetings        | 383   |  |
| Pride in Recovery         | 38    |  |
| Spanish VARM              | 8     |  |
| Monthly Total             | 2,295 |  |